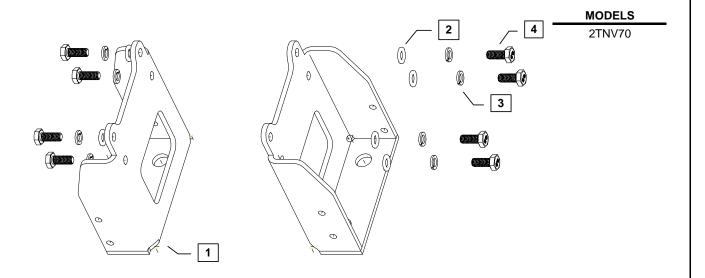

## YANMAR CO., LTD. YANMAR AMERICA CORP.

| Item | Lev. | 0 | Part No.     | Description                      | Quantity | Remarks |
|------|------|---|--------------|----------------------------------|----------|---------|
| 1    | -    |   | 119749-08100 | Foot, Engine Mounting            | 2        |         |
| 2    | -    | Χ |              | Plain Washer, 10mm               | 8        | (A)     |
| 3    | -    | Χ |              | Helical Spring Lock Washer, 10mm | 8        | (A)     |
| 4    | -    |   | 26106-100202 | M10-1.50 x 25 Hex Cap Bolt       | 8        |         |

## ##

Remarks: (A) 26106-100202 is a service part used to replace the bolt, lock washer and washer assembly (items: 2, 3 and 4).

## **Installation Instructions**

Hand tighten all bolts and nuts until assembly is completed, then torque according to specifications in Table 1. The numbers in () represent the item numbers.

1. Install Engine Mounting Feet (1) to engine mounting pads using Washer (2), Lock Washer (3) and M10 x 25 bolt (4) provided in kit. Bolts used to mount shipped engines are the same size but not long enough and should not be used.