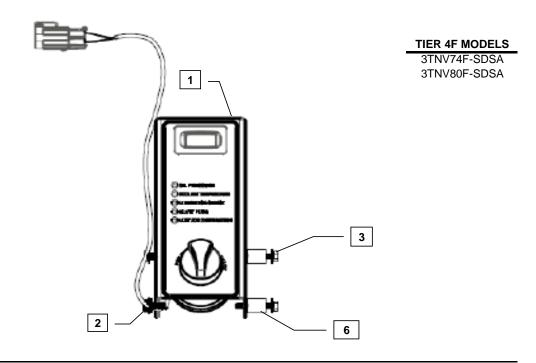

## YANMAR CO., LTD. YANMAR AMERICA CORP.

| Item | Part No.     | Description                    | Quantity | Remarks |
|------|--------------|--------------------------------|----------|---------|
| 1    | 119749-91070 | Control Panel                  | 1        |         |
| 2    |              | Screw, Hex Head 10/32x5/8      | 4        |         |
| 3    |              | Screw, Hex Head 10/32x1-1/4    | 2        |         |
| 4    |              | Washer, Lock #10               | 4        |         |
| 5    |              | Washer, Fender 0.5øx0.203x0.03 | 6        |         |
| 6    |              | Spacer #10x0.5Øx5/8            | 2        |         |

## **Installation Instructions**

Hand tighten all bolts and nuts until assembly is completed, then torque according to specifications in Table 1. The numbers in () represent the item numbers.

1. Fasten Control Panel (1) to the engine foot using hex head bolts (2) and (3), lock washers (4), spacers (6). Note: Mount panel to engine foot on rear right engine foot, Viewed from flywheel.