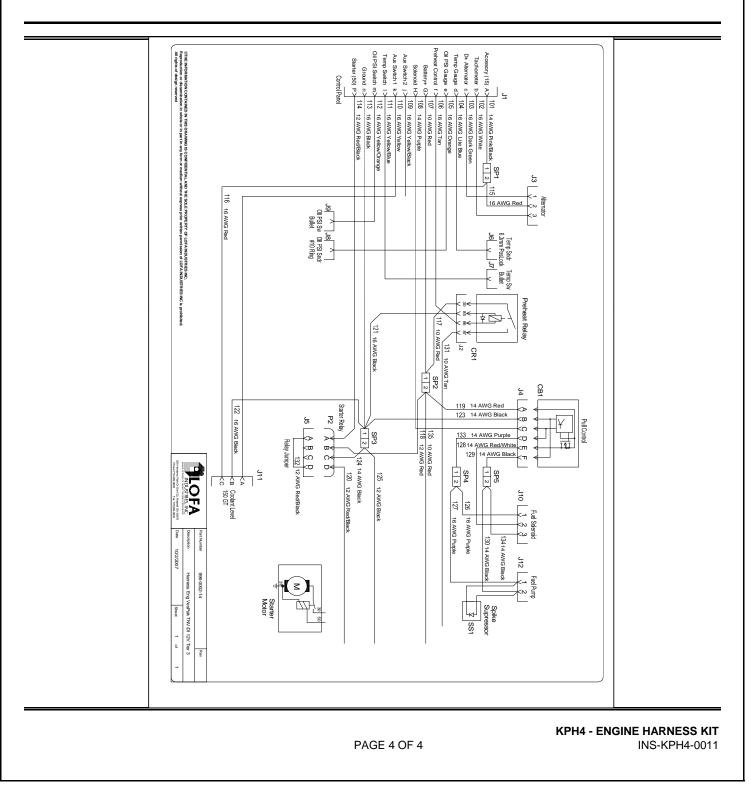

## Installation Instructions

Hand tighten all bolts and nuts until assembly is completed, then torque according to specifications in Table 1. The numbers in () represent the item numbers.

- 1. Connect harness terminals to appropriate locations. See engine wiring harness diagram and schematics provided with panel kit.
- NOTE: If Denso starter is being used you must replace the starter solenoid spade connector with the Denso ring terminal included in the loose parts bag.
  - 2. Use the Retainer Clips (5) to attach the Wire Harness (3) to two 8 mm open thread bores on the rear fuel injection side of the cylinder head.
  - 3. After connecting all terminals to appropriate locations, check the following:
    - a) Make sure the wires do not contact the exhaust manifold or muffler and are away from all heat sources.
    - b) Make sure the wires do not contact any sharp or abrasive surfaces.
    - c) Use wire ties to secure the wire harness to the engine.
    - d) Cover all harness terminals not used after assembly is completed
- WARNING: Be sure battery cables are connected correctly. Disconnecting either the positive or negative battery cable while the equipment is operating will cause premature failure of electronic components.
  - NOTE: When utilizing Yanmar harness PN: 129689-91090 (included) to a control panel that requires 10 feet or more of wiring from the power source you must modify Yanmar harness extension PN: 119749-91500 to desired length and install LOFA starter relay kit PN: LPN010-0002-06 (sold separately). When using an unmodified 60" harness extension, the starter relay kit is not required. LOFA contact number 1-770-569-9828.

NOTE: In the event that the 60" wire harness extension need to be extended please follow the manufacturer's assembly and wiring procedures. Please visit <u>www.deutschip.com</u> and click on the Connector Repair or Helpful Hints link to download a more detailed procedure on how to properly assemble a connector. As always never use scotch locks or butt connectors to extend the wire harness. All extended wires must be soldered and sealed.

Refer to harness drawing for additional design requirements for consideration of application. A troubleshooting guide is available through Yanmar's Distributor Website or by contacting Yanmar America's Service Department.