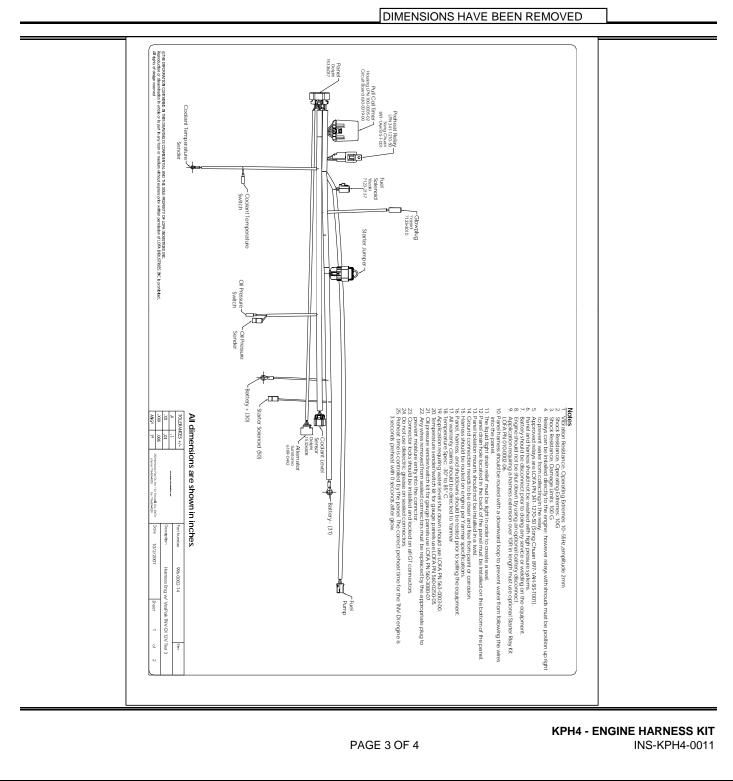

## Installation Instructions

Hand tighten all bolts and nuts until assembly is completed, then torque according to specifications in Table 1. The numbers in () represent the item numbers.

- 1. Connect harness terminals to appropriate locations. See engine wiring harness diagram and schematics provided with panel kit.
- NOTE: If Denso starter is being used you must replace the starter solenoid spade connector with the Denso ring terminal included in the loose parts bag.
  - 2. Use the Retainer Clips (5) to attach the Wire Harness (3) to two 8 mm open thread bores on the rear fuel injection side of the cylinder head.
  - 3. After connecting all terminals to appropriate locations, check the following:
    - a) Make sure the wires do not contact the exhaust manifold or muffler and are away from all heat sources.
    - b) Make sure the wires do not contact any sharp or abrasive surfaces.
    - c) Use wire ties to secure the wire harness to the engine.
    - d) Cover all harness terminals not used after assembly is completed
- WARNING: Be sure battery cables are connected correctly. Disconnecting either the positive or negative battery cable while the equipment is operating will cause premature failure of electronic components.
  - NOTE: When utilizing Yanmar harness PN: 129689-91090 (included) to a control panel that requires 10 feet or more of wiring from the power source you must modify Yanmar harness extension PN: 119749-91500 to desired length and install LOFA starter relay kit PN: LPN010-0002-06 (sold separately). When using an unmodified 60" harness extension, the starter relay kit is not required. LOFA contact number 1-770-569-9828.

NOTE: In the event that the 60" wire harness extension need to be extended please follow the manufacturer's assembly and wiring procedures. Please visit <u>www.deutschip.com</u> and click on the Connector Repair or Helpful Hints link to download a more detailed procedure on how to properly assemble a connector. As always never use scotch locks or butt connectors to extend the wire harness. All extended wires must be soldered and sealed.

Refer to harness drawing for additional design requirements for consideration of application. A troubleshooting guide is available through Yanmar's Distributor Website or by contacting Yanmar America's Service Department.