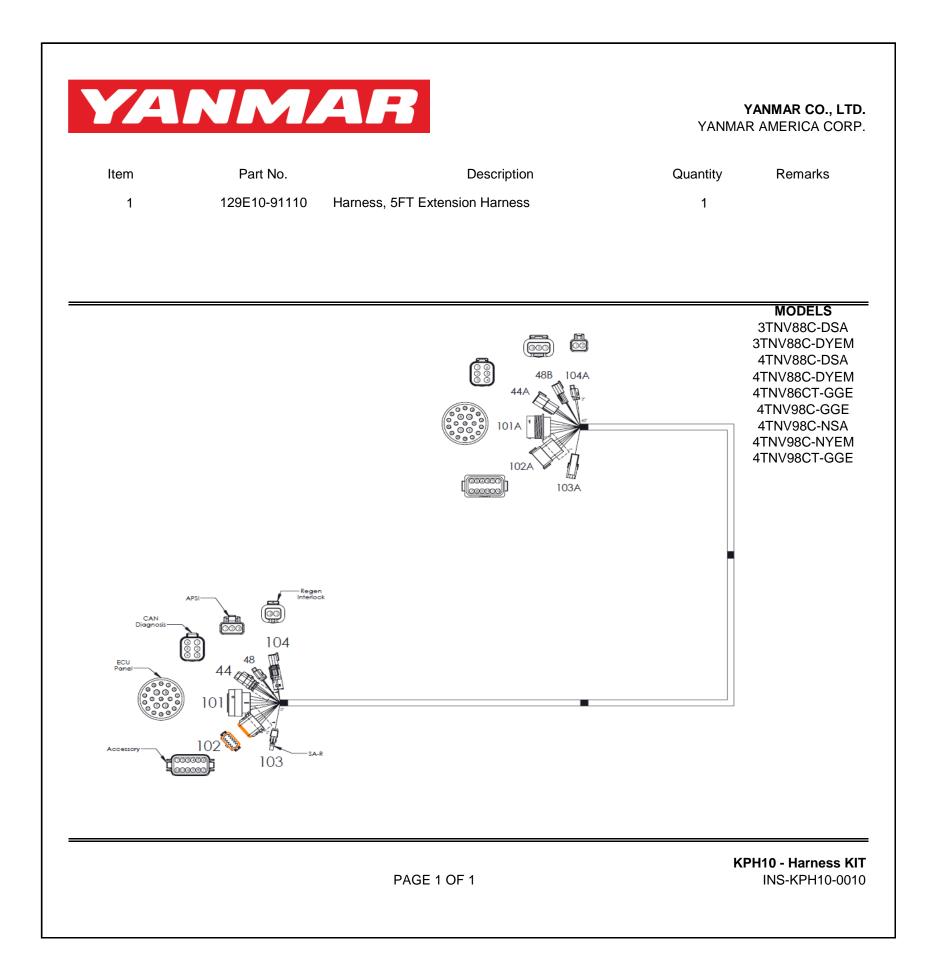

YANMAR CO., LTD. YANMAR AMERICA CORP.



Supplement to Yanmar Kit Installation Instructions

## SAFETY

This product is designed and intended only for use with a YANMAR engine. All safety and warning information contained in the Yanmar Operation Manual and Service Manual is adopted and incorporated to apply to the components, accessories, and parts that are utilized with Yanmar engines. Follow all instructions and precautions before installing this product, before operating, during operation, and during periodic maintenance procedures for your safety, the safety of others, and to protect the performance of your engine.