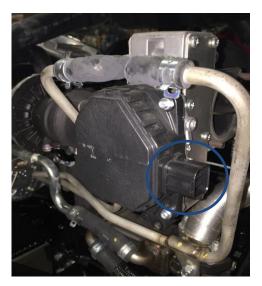

YANMAR CO., LTD. YANMAR AMERICA CORP.

**Picture 3. Exhaust Throttle** 

Note: Insert Connector 106 (Picture 1 Red) into Connector 105 (Picture 2 Red). Insert Connector 107 (Picture 1 Blue) into Exhaust Throttle Connector (Picture 3 Blue).