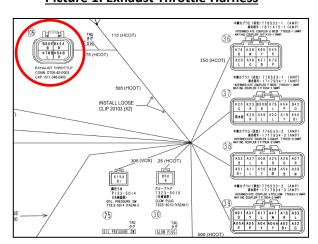

## MODELS

3TNV88C-DSA 4TNV88C-DSA 4TNV86CT-GGE 4TNV98C-GGE 4TNV98C-NSA 4TNV98CT-GGE

Picture 1. Exhaust Throttle Harness

Picture 2. Main Harness

**KPH13 - Exhaust Throttle Harness KIT** 

PAGE 1 OF 2

INS-KPH13-0010

YANMAR CO., LTD. YANMAR AMERICA CORP.

**Picture 3. Exhaust Throttle** 

Note: Insert Connector 106 (Picture 1 Red) into Connector 105 (Picture 2 Red). Insert Connector 107 (Picture 1 Blue) into Exhaust Throttle Connector (Picture 3 Blue).