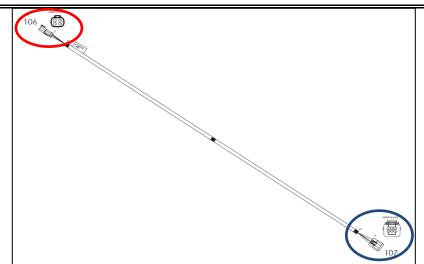

## MODELS

3TNV88C-DSA 4TNV88C-DSA 4TNV86CT-GGE 4TNV98C-GGE 4TNV98C-NSA 4TNV98CT-GGE

Picture 1. Exhaust Throttle Harness

Picture 2. Main Harness

**KPH13 - Exhaust Throttle Harness KIT** 

PAGE 1 OF 2

INS-KPH13-0010

YANMAR CO., LTD. YANMAR AMERICA CORP.

**Picture 3. Exhaust Throttle** 

Note: Insert Connector 106 (Picture 1 Red) into Connector 105 (Picture 2 Red). Insert Connector 107 (Picture 1 Blue) into Exhaust Throttle Connector (Picture 3 Blue).