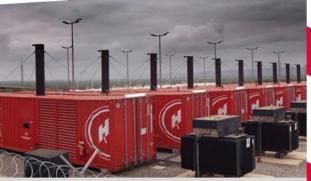

### HEALTHCARE

Given the sensitive nature of hospital environments, we work meticulously on our projects. At Yanmar, we offer special options for mission critical power in parallel power solutions, redundant start systems, generator set controls. 25 x 2.250 kVA / 62,5 MVA Diesel Genset

4 x 2,5 MWe + 1 x 2 MWe 12,5 MWe Trigeneration System

Başakşehir Çam & Sakura Hospital, **TURKEY** 

6 x 2.250 kVA + 3 x 1.350 kVA 17,5 MVA Diesel Generators 2 x 2 MWe / 4 MWe Trigeneration System