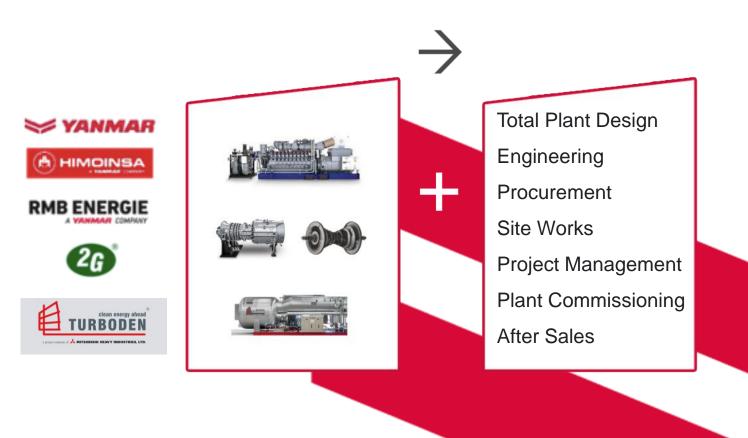

# YANMAR ENERGY SYSTEMS & POWER EPC BUSINESS

With our century-old experience and wide range of products, we produce reliable, long-lasting energy solutions.

# What is the Power EPC\* Model?

Power Engineering Procurement Construction

POWER EPC Contracting New Business Model for Energy Systems

# Our Power EPC

| Diesel Generator Sets        | Trigeneration        | Micro Cogeneration | Medium Speed Engine            | Cogeneration | Gas Turbine   |
|------------------------------|----------------------|--------------------|--------------------------------|--------------|---------------|
|                              |                      |                    |                                |              | -3000-        |
| Biogas Micro<br>Cogeneration | Gas Engine Heat Pump | Lighting Tower     | Biogas & Special Gas<br>Engine | ORC          | Steam Turbine |

# YANMAR POWER EPC PROJECT IMPLEMENTATION STRATEGY

Yanmar offers a wide range of cogeneration / trigeneration systems with 85-90% efficiency, which can be used as single units or in multi-unit systems, providing excellent solutions for the generation of electrical power, hot water/steam/hot oil and cooling for the whole range of buildings where people live, work and play. Yanmar cogeneration and trigeneration systems are suitable for operation with natural gas, biogas/landfill/associated petroleum gas (flare)/hydrogen as fuel.

Yanmar provides turnkey solutions with all the power EPC works required for a project or power plant etc. Yanmar capabilities include all engineering, design, site works, ancillary equipment (fuel tanks, transfer and synchronisation of panels, cables/cable trays, transformers, MV cells...), procurement, electrical and mechanical installations, site operation, services for a power project and necessary construction & contracting works. Yanmar is also able to carry out on-grid/off-grid renewable energy projects, geothermal power plants, combined cycle power plants.