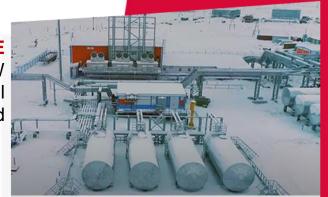

# **OIL & GAS**

741 kVA Natural Gas Power Generator

SCOPE

To keep your business moving forward, we offer Power EPC solutions where we manage the production, transportation and storage of oil and gas.

**SCOPE** 5 x 975 kW | 5 MW (COP) Natural Gas Power Generator

Brua Project, ROMANIA

Orellana Province, ECUADOR