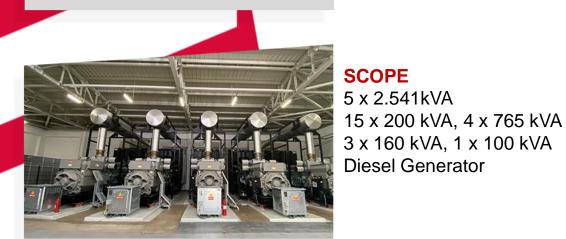

### SCOPE

12 x 1 MWe Prime Diesel Generator, 8 x Containerized 70 m3 Fuel Tanks, Fuel Automation, Pump Stations Design and Installation Works

### SCOPE

12 x 2.250 kVA Diesel Generators, 8 x 40 m3 Fuel Tanks, Fuel Automation, MV Cells, Panels, Transformers Our mining generators feature anti-vibration supports, sound insulation and external connection points with easy maintenance access for all serviceable fluids and consumables, all focused on safety for maintenance technicians.

# MINING

Gold Mine, **ZIMBABWE** 

Steel Manufacturing, GUINEA