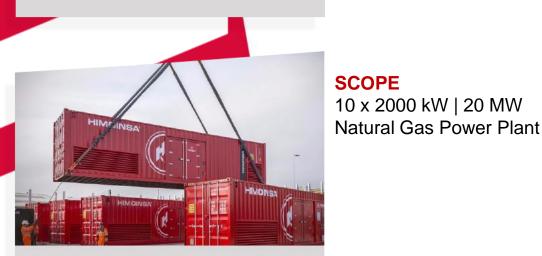

Power EPC Turnkey DL GENSETS SCOPE 3 Units 6EY22LW × 1 MW Hybrid Wind-Diesel Microgrid

RusHydro & Sakha Energo, NEDO, **RUSSIA** 

Scope: 9 x 1.785 + 9 x 2200 kVA 35.865 MVA Diesel Generator Set

Power Generation Plant, ANGOLA