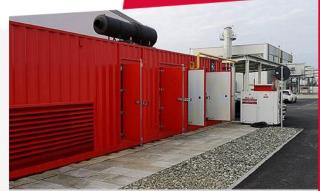

Power EPC Turnkey DL GENSETS SCOPE 3 Units 6EY22LW × 1 MW Hybrid Wind-Diesel Microgrid

RusHydro & Sakha Energo, NEDO, **RUSSIA** 

Scope: 9 x 1.785 + 9 x 2200 kVA 35.865 MVA Diesel Generator Set

Power Generation Plant, ANGOLA