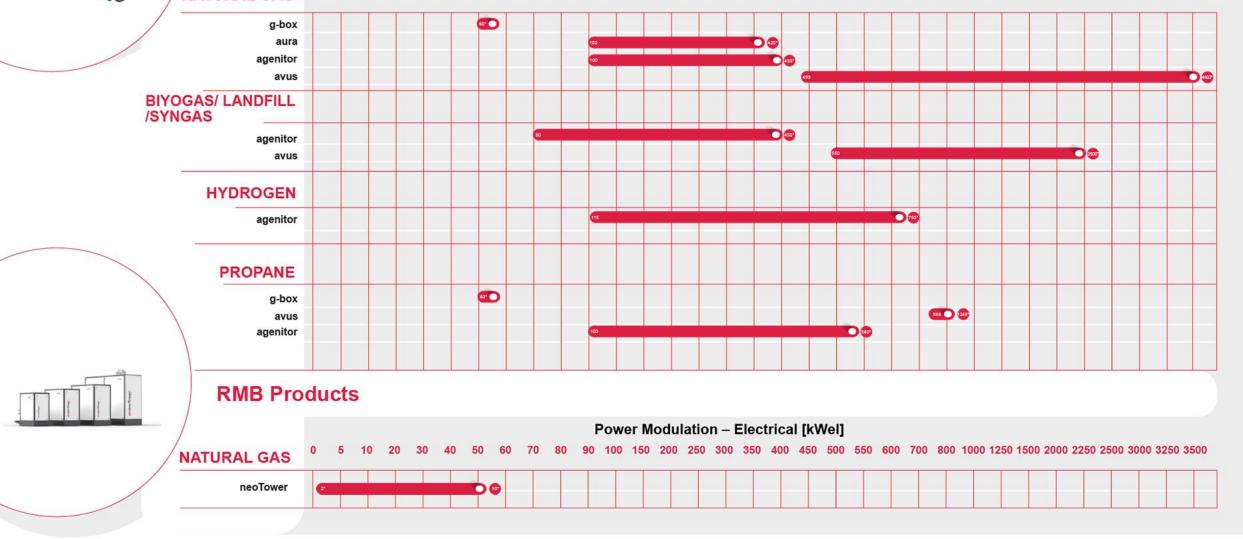

### POWER kVA PRP/ESP/COP/DSP

### **Yanmar Products**

### **2G PRODUCTS**

### **Output Electrical (kW)**

### NATURAL GAS 800 1000 1250 1500 2000 2250 2500 3000 3250 3500 4400