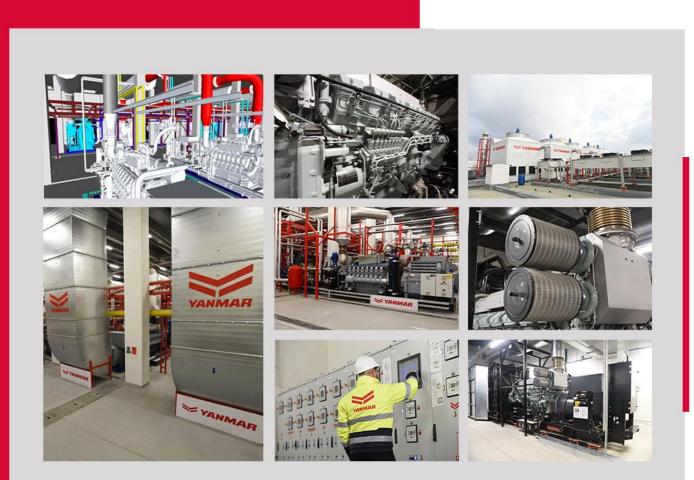

Yanmar provides turnkey solutions with all the power EPC works required for a project or power plant etc. Yanmar capabilities include all engineering, design, site works, ancillary equipment (fuel tanks, transfer and synchronisation of panels, cables/cable trays, transformers, MV cells...), procurement, electrical and mechanical installations, site operation, services for a power project and necessary construction & contracting works. Yanmar is also able to carry out on-grid/off-grid renewable energy projects, geothermal power plants, combined cycle power plants.

### ELECTRICAL & MECHANICAL SITE INSTALLATION WORKS POWER EPC PROJECTS

### **ELECTRICAL PRODUCTS**

- INDUSTRIAL AUTOMATION
- SYNCHRONIZATION SYSTEM
- MEDIUM VOLTAGE DISTRIBUTION SYSTEMS
- TRANSFORMER
- LOW VOLTAGE DISTRIBUTION SYSTEMS
- BUSBAR SYSTEM
- CABLES
- NEUTRAL RESISTANCE
- LOAD BANK
- RENTAL EQUIPMENT
- BATTERY CHARGER & UPS

### **MECHANICAL PRODUCTS**

- STANDARD / SPECIAL DESIGN CONTAINERS
- MODULAR TYPE CANOPY
- UNDER / ABOVE GROUND FUEL TANKS
- FUEL AUTOMATION SYSTEM
- EXHAUST SILENCER
- SOUND ATTENUATOR
- RADIATOR
- COOLING TOWER
- HEAT EXCHANGER
- HEAT RECOVERY BOILER
- ABS CHILLER
- SEISMIC EQUIPMENTS