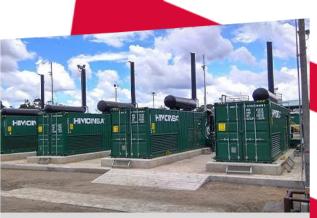

Places that provide missioncritical services, such as data centers, telecommunications centers, financial buildings, etc., need reliable power systems. At Yanmar, we design and manufacture diesel and gas generators to provide back-up power for mission-critical applications. 9 x 1930 kW | 18 MW Gas Generator Sets