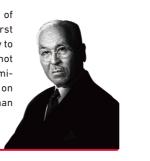

# The founder of YANMAR

# ΜΑGOKICHI YAMAOKA

Magokichi Yamaoka is the founder of YANMAR, the creator of the world's first small-scale diesel engine. In his journey to provide a future filled with prosperity, not once did he give in to failure. His determination to overcome challenges lives on today as the company's DNA, more than 100 years after its establishment.