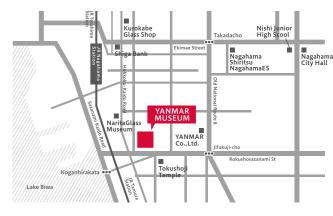

Address 6-50 Sanwa-cho, Nagahama, Shiga, 526-0055 Japan

(By Train) A 10 minute walk from Nagahama Station on the JR Hokuriku-Line.

(By Car) A 10 minute drive from the Hokuriku Highway. Take the Nagahama Exit.

Capacity of 44 cars. Parking \*Busses may only drop off and pick up passengers.

Opening Hours (Exhibition Room) 10:00 AM to 5:30 PM (Front Desk 9:45 AM to 4:30 PM) (Shop)

10:00 AM to 5:30 PM (Restaurant) Weekdays 11:00 AM to 2:30 PM (Last call at 2:00 PM)

Weekends/Holidays 11:00 AM to 5:00 PM (Last call at 4:30 PM)

Closed Every Monday (If a holiday falls on a Monday, the following weekday will be closed)

New Year's holiday

\* If a warning is issued in Nagahama City due to bad weather such as a typhoon, it may be closed

Visitors with reservations are given priority. Advanced Reservations Please make a reservation in advance or at front desk on the day.

> Admission Entrance Fee (per person) Adult:900yen

Elementary and Middle School Students: 500yen Children before school enrollment : Free

(Groups)

\*100yen discount per person for groups of over 20 people. \*Discount available only on weekdays and only with a reservation.

Phone Number 0749-62-8887

FAX 0749-62-8780

Please refer to official website for more information on reservations

www.yanmar.com/jp/museum/